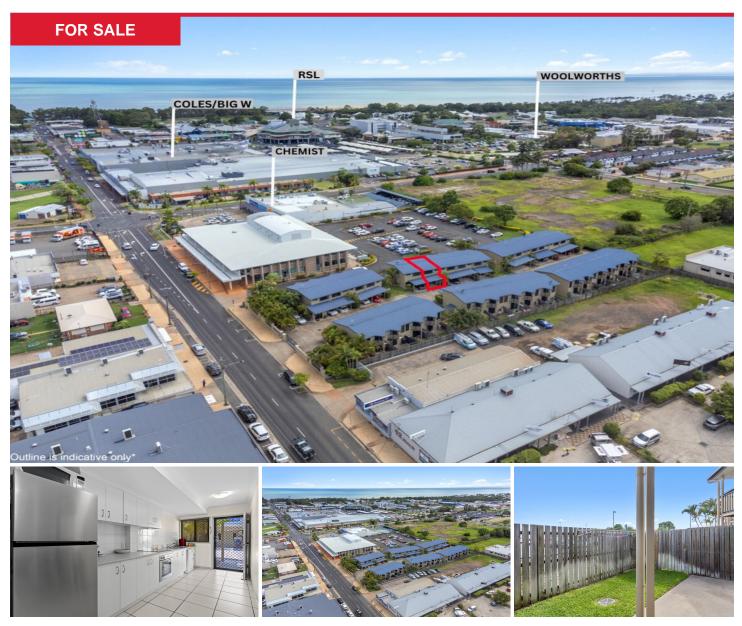

## 11/56-58 Main Street, Pialba

Located in the heart of the CBD, this townhouse is easy low maintenance living. Close to the shopping centres and just a short walk to the beach.

Tanlee Townhouses is a secure gated complex and well maintained with security cameras

Additional toilet & laundry downstairs

Plenty of storage throughout

**Ceiling fans** 

Security screens

Small courtyard

Single carport

**Gated complex** 

Close to all that Hervey Bay has to offer, you won't find a better location for the price. Call now to arrange your inspection. Please note all inspections will be by prearranged